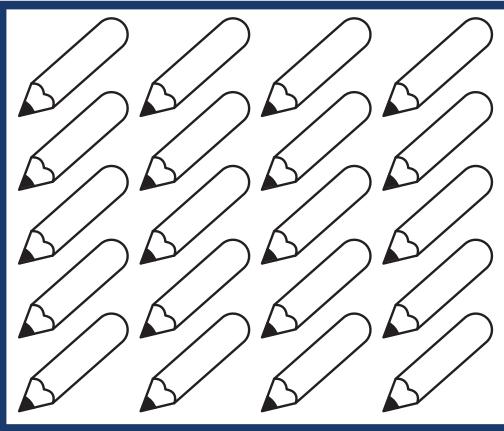

## COLOR YOUR WORLD WITH READING THIS SUMMER!

Just fill in one colored pencil for every 15 minutes you read. Once you reach 5 hours, bring this log to your favorite Chattahoochee Valley Libraries branch for a small gift and an entry into our grand prize drawing. Keep reading (and coloring) all summer for more entries!